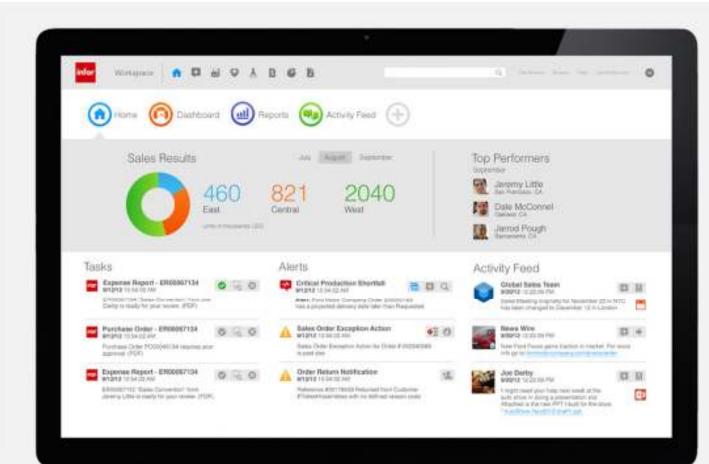

#### Alerts Critical Production Shortfall G 0 0 9/12/12 10:54:02 AM Alert: Ford Motor Company Order 200000163 has a projected delivery date later than Requested. Sales Order Exception Action 0 E0 9/12/12 10:54:02 AM Sales Order Exception Action for Order # 002340069 is past due Order Return Notification 48 9/12/12 10 54 02 AM Reference #00178439 Returned from Customer #TridentAssemblies with no defined reason code Tasks Expense Report - ER00067134 POF 16 0 9/12/12 10:54:02 AM ER00067134 "Sales Convention" from Joe Darby is ready for your review. (PDF) Purchase Order - ER00067134 POF 0 60 9/12/12 10:54:02 AM Purchase Order PO00045134 requires your approval. (PDF) Expense Report - ER00067134 PDF O 6 0 9/12/12 10:54:02 AM ER00067112 "Sales Convention" from Jeremy Little is ready for your review. (PDF)

### Social anywhere with Motion