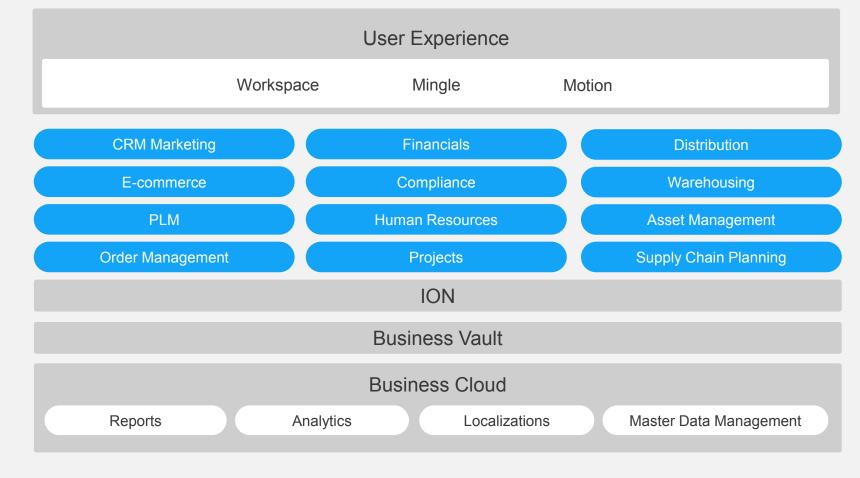

### Infor10

**Common Components** 

- Common user interface
- Common workspace
- Common analytics
- Common reporting
- Common workflow

- Common event management
- Common master data management
- Common localizations
- Common mobility
- Common packaged integration

### Solution footprint

infor

Copyright © 2012. Infor. All Rights Reserved. www.infor.com